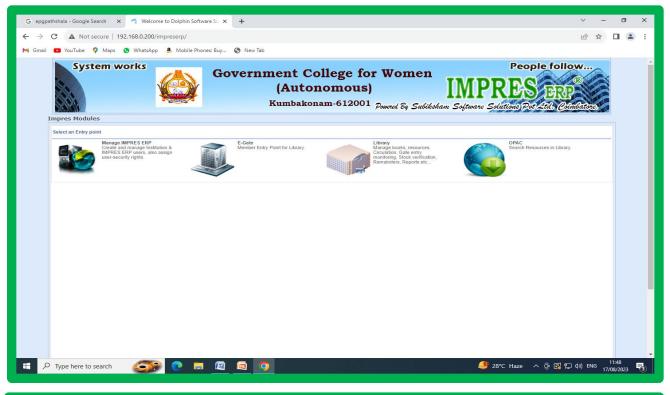

# 4.2 Library as a Learning Resources

4.2.1 Library is automated with Digital Facilities using Integrated Library Management System (ILMS)

# INTEGRATED LIBRARY MANAGEMENT SYSTEM (ILMS)

PRINCIPAL
Government College for Women (Autonomous)
KUMBAKONAM.