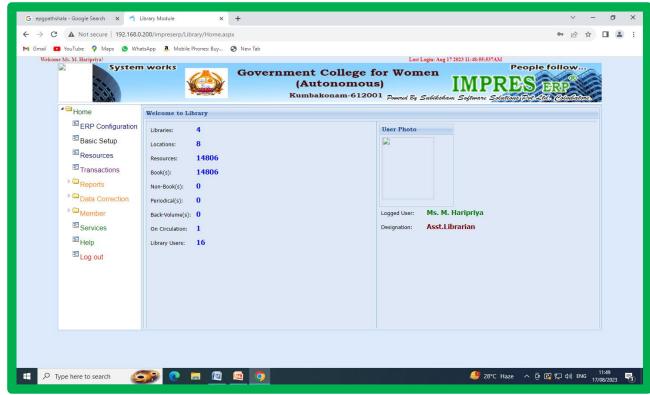

# 4.2 Library as a Learning Resources

4.2.1 Library is automated with Digital Facilities using Integrated Library Management System (ILMS)

# INTEGRATED LIBRARY MANAGEMENT SYSTEM (ILMS)

PRINCIPAL
Government College for Women (Autonomous)
KUMBAKONAM.