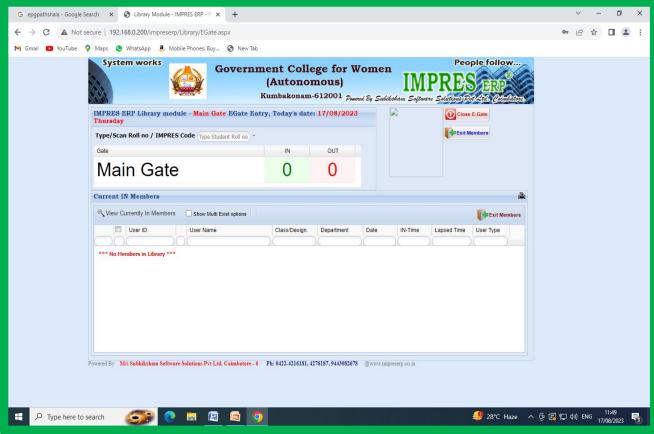

# 4.2 Library as a Learning Resources

4.2.1 Library is automated with Digital Facilities using Integrated Library Management System (ILMS)

# INTEGRATED LIBRARY MANAGEMENT SYSTEM (ILMS)

PRINCIPAL
Government College for Women (Autonomous)
KUMBAKONAM.