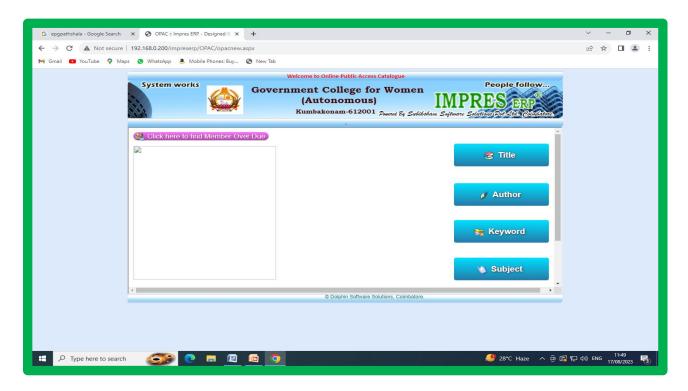

# 4.2 Library as a Learning Resources

4.2.1 Library is automated with Digital Facilities using Integrated Library Management System (ILMS)

# INTEGRATED LIBRARY MANAGEMENT SYSTEM (ILMS)

PRINCIPAL
Government College for Women (Autonomous)
KUMBAKONAM.